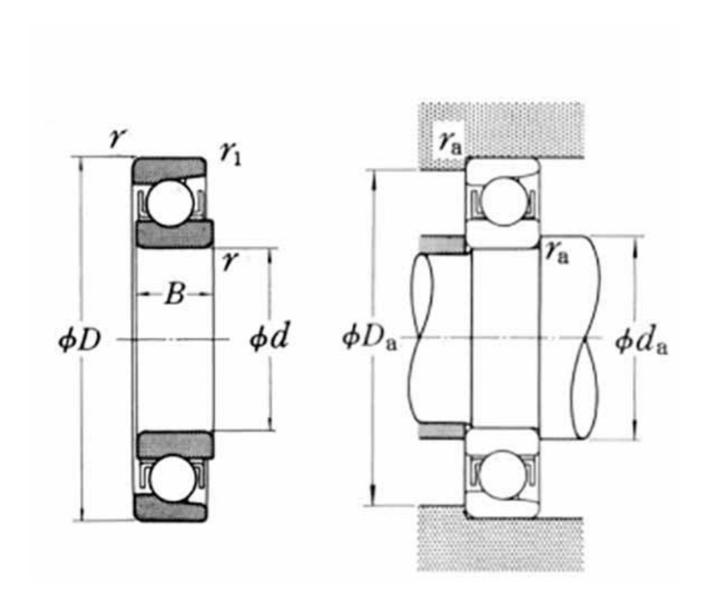

## **Basic dimensions**

Outer diameter [D] 40.00 mm

| Inner diameter [d] Width [B] | 18.00<br>9.00 | mm<br>mm |
|------------------------------|---------------|----------|
| Physical properties          |               |          |
| Load rating static [C0r]     | 1 030.00      | n        |
| Load rating static kgf       | 105.00        |          |
| Load rating dynamic kgf      | 515.00        |          |
| Load rating dynamic [Cr]     | 5 050.00      | n        |
| Limiting speed grease [rpm]  | 17 000.00     | rpm      |
| Limiting speed oil [rpm]     | 20 000.00     | rpm      |
| Weight                       | 0.05          | kg       |
|                              |               |          |
| Other data                   |               |          |
| Ref diam groove max [Da max] | 36.00         | mm       |
| Ref rad max [ra max]         | 0.60          | mm       |
| Seal type                    | Open          |          |
| Radius min [r min]           | 0.60          | mm       |
| Ref diam shaft min [da min]  | 22.00         | mm       |